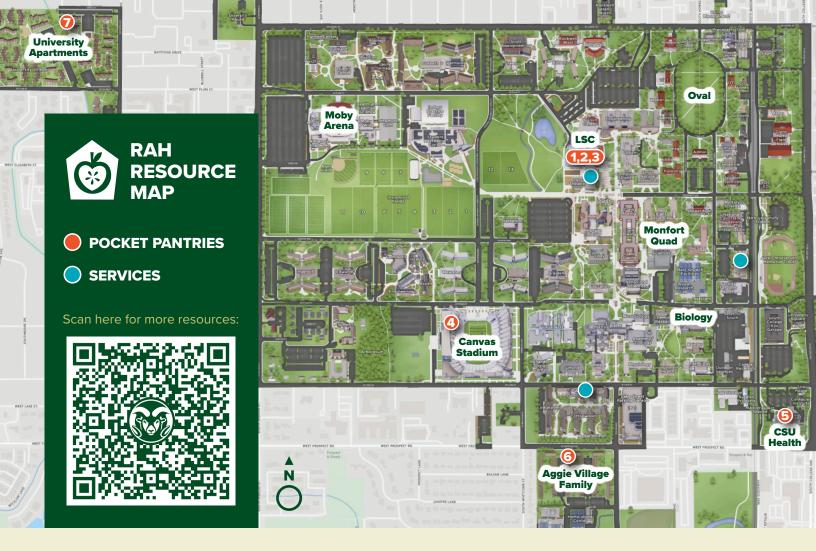

# **RESOURCE MAP DIRECTORY**

Rams Against Hunger Food Pantry (Coming Fall 2021, see QR Link for updates) General Services Building, First Floor

## **Pocket Pantry Locations**

- ASCSU Plaza Entrance
  Lory Student Center Level 200
- Adult Learner and Veteran Services Room 288 Lory Student Center
- Student Diversity Programs and Services Lory Student Center Levels 200 & 300
- 4. Fostering Success/Student Achievement Room 629 Canvas Stadium
- CSU Counseling CenterCSU Health Network, Third Floor
- Aggie Village Family Apartments501 W. Prospect St., Bldg. 24
- 7. University Apartments Front Office 1588 W. Plum St.